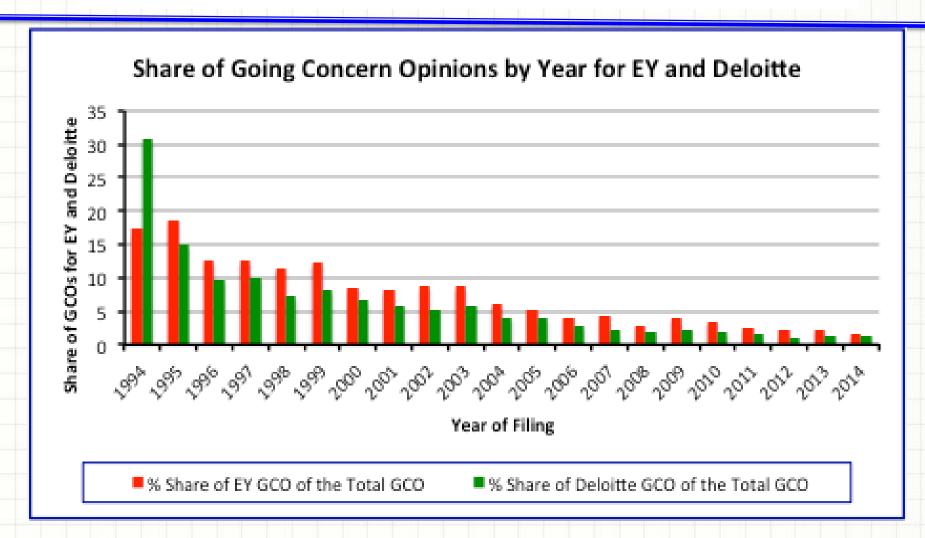

# Some Examples

Example: "We may never become profitable" with GC Opinions by Year

Example: - Graph of Going Concern

Opinions by Year

### Example 7a – Graph of Going Concern Opinions by Year