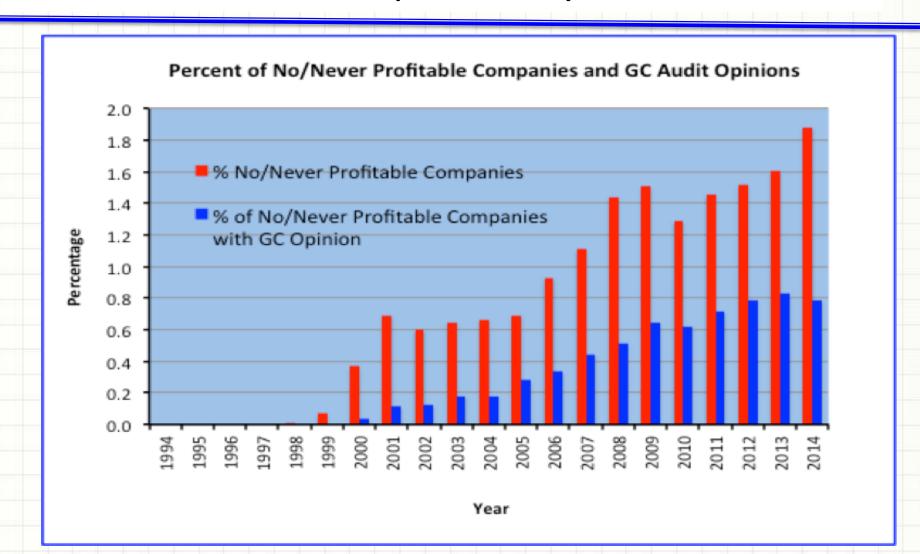

# Some Examples

Example: "We may never become profitable" with GC Opinions by Year

Example: - Graph of Going Concern

Opinions by Year