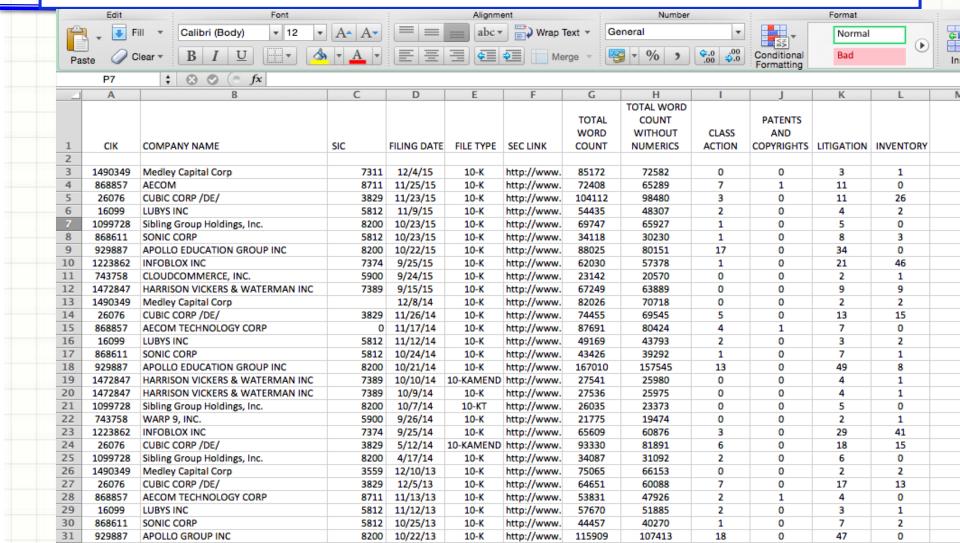

# 3. Perform textual analyses

Word counter, Sentence counter,
Proximity Counter with order,
Word distribution,
and six readability indices

### Count multiple phrases/words in a document for multiple companies for multiple years