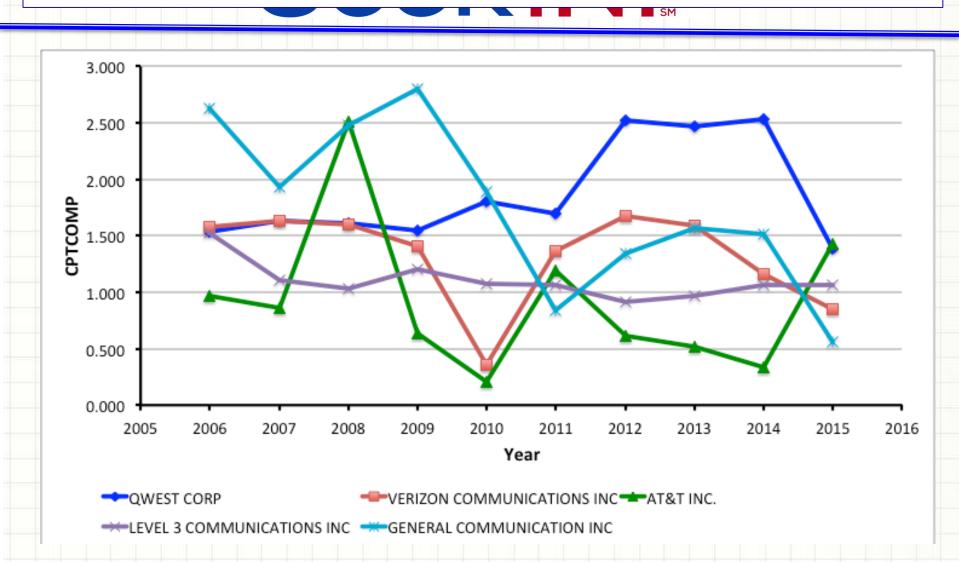

|  |  |  |  |  |  |  |
| 1             | 21                       | 0.7        |  |  |  |  |  |  |  |
| stewart       | 19                       | 0.6        |  |  |  |  |  |  |  |
| as            | 18                       | 0.6        |  |  |  |  |  |  |  |
| at            | 18                       | 0.6        |  |  |  |  |  |  |  |
| 125           | 18                       | 0.6        |  |  |  |  |  |  |  |
| be            | 18                       | 0.6        |  |  |  |  |  |  |  |
| on            | 17                       | 0.6        |  |  |  |  |  |  |  |

50

### Anytime, Anywhere, ...

# Seekinf

### **Executive Bios**



### Count multiple phrases/words in a document for multiple companies for multiple years



### Competition Metric for Five companies for 10 years









# Seekinf

# Download output in

Excel Spreadsheet



58

### Anytime, Anywhere, ...

# Seekinf

### Thanks!