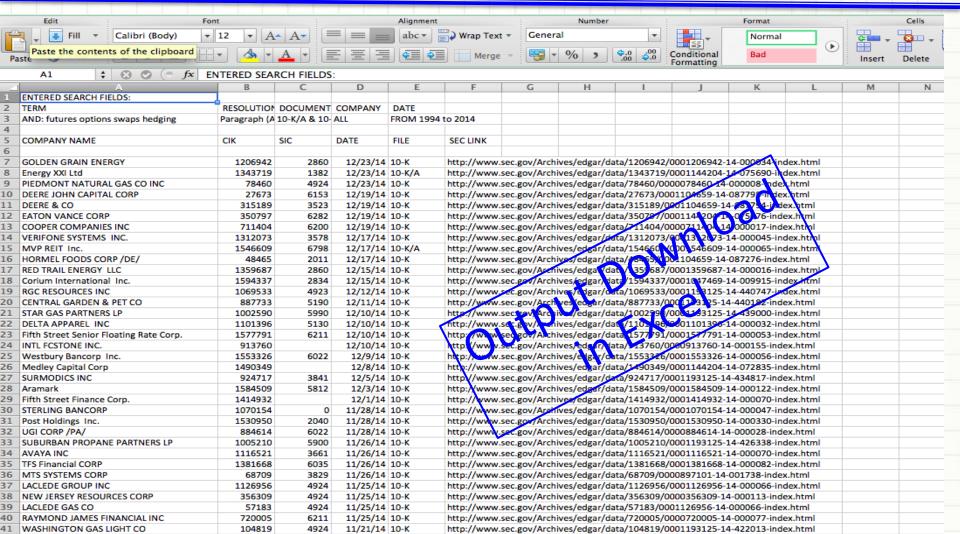

#### 3. Specifics from 10K

- Business Address & Tax ID
  - Fiscal Year End
- Word & Sentence counts,
  - Readability Indices, etc.