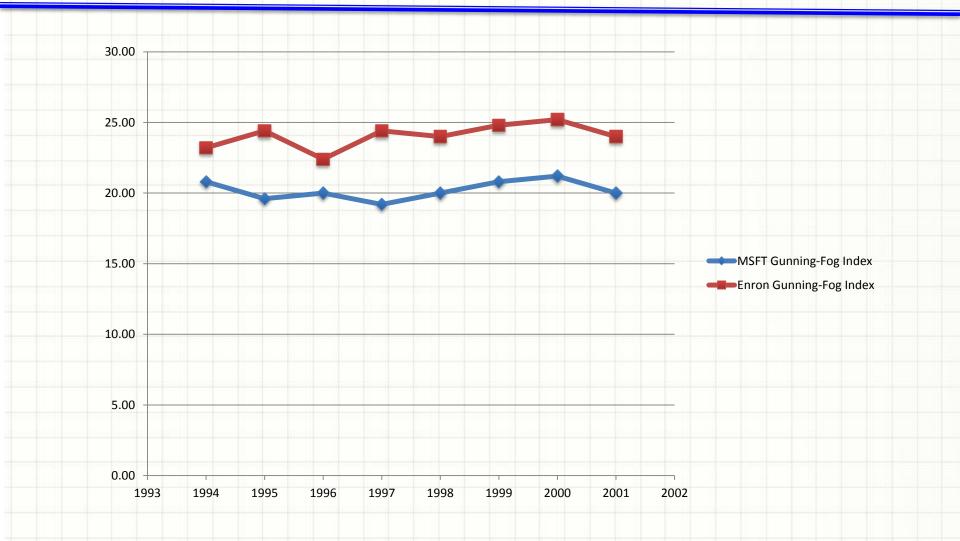

# 3. Perform textual analyses

Word counter, Sentence counter,
Proximity Counter with order,
Word distribution,
and six readability indices

## 6. Built in Readability Metrics

(Six readability indices)

#### 3. Specifics from 10K

- Business Address & Tax ID
  - Fiscal Year End
- Word & Sentence counts,
  - Readability Indices, etc.