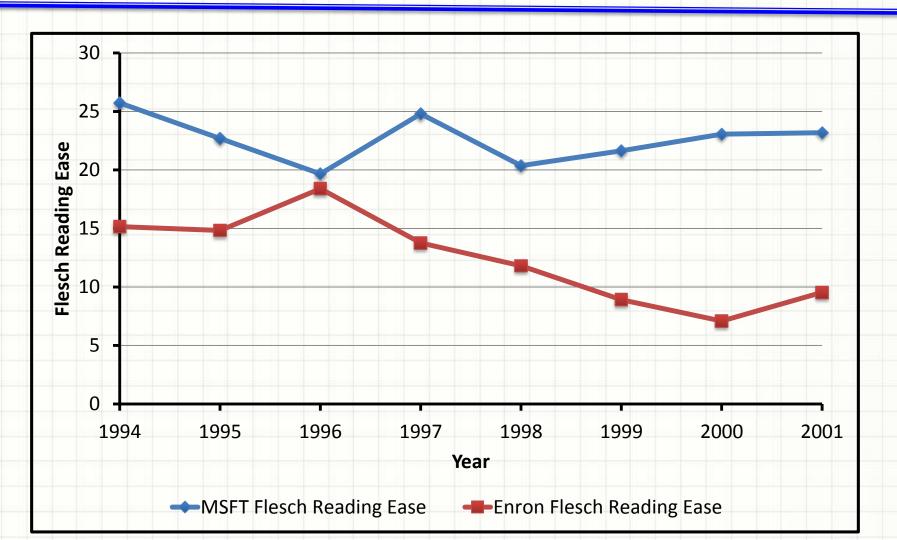

# 3. Perform textual analyses

Word counter, Sentence counter,
Proximity Counter with order,
Word distribution,
and six readability indices

## 6. Built in Readability Metrics

(Six readability indices)

#### 3. Specifics from 10K

- Business Address & Tax ID
  - Fiscal Year End
- Word & Sentence counts,
  - Readability Indices, etc.