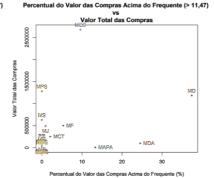

r as informações necessárias dos empenhos disponibilizados no Portal da Transparência de forma a possibilitar o cálculo de faixas de preço para produtos comprados pelo Governo Federal. Além disso, são apresentadas também algumas análises leitas com base nessas faixas de forma a enfaltizar sua importância para a melhoria da gestão dos recursos públicos tanto na identificação de gestores com boas políticas de compras como na identificação de oportunidades de economia.

# RESUMO Quantidade total de Compras 914 Valor total das compras R\$ 7.537.762.97 Fiaixa de preço geral R\$ 4,85 a R\$ 4.545.00

#### Definição das Faixas de preço









# Histograma do Valor Unitário 80 91 7 8 91 10 111 Valor Unitário em R\$

#### Análise dos Resultados

Economia em Potencial de R\$ 359.820.47 ou 4.77%















#### Transparency and Awards





2.2. Banco de Preço da Administração Pública Federal: criar um banco de dados que contenha um preço de referência dos produtos mais comprados pelo Governo Federal, a partir dos dados publicados no portal da transparência. A interface possibilitará a identificação de preços médios dos produtos, constituindo estratégia eficiente para a elaboração de orçamentos e licitações, para a disseminação de melhores práticas nas compras públicas, bem como para o apoio às ações de combate à corrupção, nas circunstâncias em que se verifique a existência de aquisições com sobrepreço.

Órgão responsável: Controladoria-Geral da União

Implementação até: Outubro/2014



Search for Reference Price

Compute Reference Price

Generate Product Sheet

Search for Note o