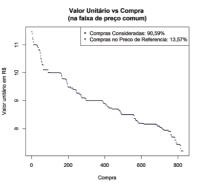

#### Papel A4 75 g-m2 Branco Alcalino

de R\$ 8,78 a R\$ 9,07 (resma)

# RESUMO Quantidade total de Compras 914 Valor total das compras R\$ 7.537.762.97 Fiaixa de preço geral R\$ 4,85 a R\$ 4.545.00

# Histograma do Valor Unitário 80 91 7 8 91 10 111 Valor Unitário em R\$