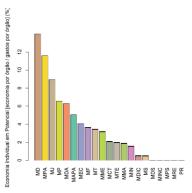

nformações necessárias dos empenhos disponibilizados no Portal da Transparência de forma a possibilitar o cálculo de faixas de preço para produtos comprados pelo Governo Federal. Além disso, são apresentadas também algumas análises leitas com base nessas faixas de forma a enfaltizar sua importância para a melhoria da gestão dos recursos públicos tanto na identificação de gestores com boas políticas de compras como na identificação de oportunidades de economia.

# RESUMO Quantidade total de Compras 914 Valor total das compras R\$ 7.537.762.97 Fiaixa de preço geral R\$ 4,85 a R\$ 4.545.00

#### Definição das Faixas de preço









# Histograma do Valor Unitário 80 91 7 8 91 10 111 Valor Unitário em R\$

#### Análise dos Resultados

Economia em Potencial de R\$ 359.820.47 ou 4.77%















#### Transparency and Awards





2.2. Banco de Preço da Administração Pública Federal: criar um banco de dados que contenha um preço de referência dos produtos mais comprados pelo Governo Federal, a partir dos dados publicados no portal da transparência. A interface possibilitará a identificação de preços médios dos produtos, constituindo estratégia eficiente para a elaboração de orçamentos e licitações, para a disseminação de melhores práticas nas compras públicas, bem como para o apoio às ações de combate à corrupção, nas circunstâncias em que se verifique a existência de aquisições com sobrepreço.

Órgão responsável: Controladoria-Geral da União

Implementação até: Outubro/2014



Search for Reference Price

Compute Reference Price

Generate Product Sheet

Search for Note of Purc