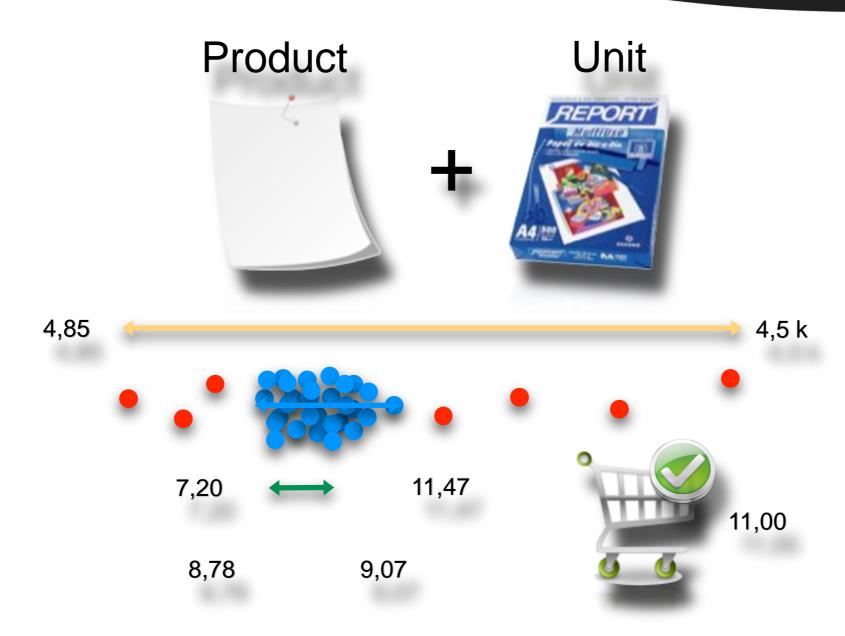

## Product

## Unit

#### Papel A4 75 g-m2 Branco Alcalino

de R\$ 8,78 a R\$ 9,07 (resma)