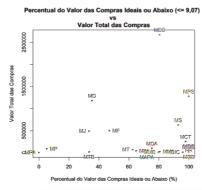

air as informações necessárias dos empenhos disponibilizados no Portal da Transparência de forma a possibilitar o cálculo de faixas de preço para produtos comprados pelo Governo Federal. Além disso, são apresentadas também algumas análises leitas com base nessas faixas de forma a enfaltizar sua importância para a melhoria da gestão dos recursos públicos tanto na identificação de gestores com boas políticas de compras como na identificação de oportunidades de economia.

# RESUMO Quantidade total de Compras 914 Valor total das compras R\$ 7.537.762.97 Fiaixa de preço geral R\$ 4,85 a R\$ 4.545.00

#### Definição das Faixas de preço









# Histograma do Valor Unitário 80 91 7 8 91 10 111 Valor Unitário em R\$

#### Análise dos Resultados

Economia em Potencial de R\$ 359.820.47 ou 4.77%















#### Transparency and Awards





2.2. Banco de Preço da Administração Pública Federal: criar um banco de dados que contenha um preço de referência dos produtos mais comprados pelo Governo Federal, a partir dos dados publicados no portal da transparência. A interface possibilitará a identificação de preços médios dos produtos, constituindo estratégia eficiente para a elaboração de orçamentos e licitações, para a disseminação de melhores práticas nas compras públicas, bem como para o apoio às ações de combate à corrupção, nas circunstâncias em que se verifique a existência de aquisições com sobrepreço.

Órgão responsável: Controladoria-Geral da União

Implementação até: Outubro/2014



Search for Reference Price

Compute Reference Price

Generate Product Sheet

Search for Note