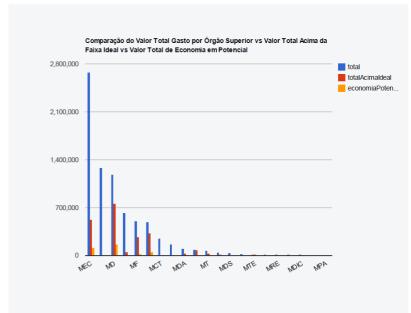

ormações necessárias dos empenhos disponibilizados no Portal da Transparência de forma a possibilitar o cálculo de faixas de preço para produtos comprados pelo Governo Federal. Além disso, são apresentadas também algumas análises leitas com base nessas faixas de forma a enfaltizar sua importância para a melhoria da gestão dos recursos públicos tanto na identificação de gestores com boas políticas de compras como na identificação de oportunidades de economia.

# RESUMO Quantidade total de Compras 914 Valor total das compras R\$ 7.537.762.97 Fiaixa de preço geral R\$ 4,85 a R\$ 4.545.00

#### Definição das Faixas de preço









# Histograma do Valor Unitário 80 91 7 8 91 10 111 Valor Unitário em R\$

#### Análise dos Resultados

Economia em Potencial de R\$ 359.820.47 ou 4.77%















#### Transparency and Awards





2.2. Banco de Preço da Administração Pública Federal: criar um banco de dados que contenha um preço de referência dos produtos mais comprados pelo Governo Federal, a partir dos dados publicados no portal da transparência. A interface possibilitará a identificação de preços médios dos produtos, constituindo estratégia eficiente para a elaboração de orçamentos e licitações, para a disseminação de melhores práticas nas compras públicas, bem como para o apoio às ações de combate à corrupção, nas circunstâncias em que se verifique a existência de aquisições com sobrepreço.

Órgão responsável: Controladoria-Geral da União

Implementação até: Outubro/2014



Search for Reference Price

Compute Reference Price

Generate Product Sheet

Search for Note of Purcha