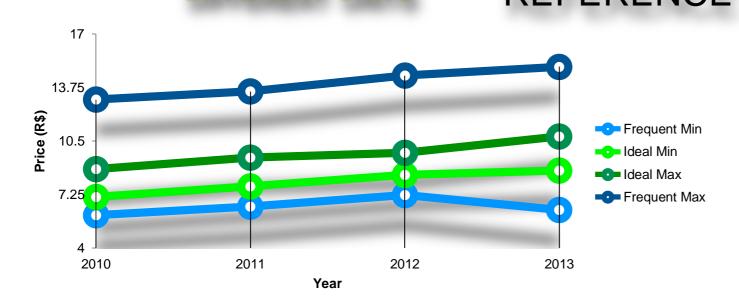

#### Definição das Faixas de preço

#### Papel A4 75 g-m2 Branco Alcalino

de R\$ 8,78 a R\$ 9,07 (resma)