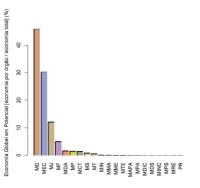

informações necessárias dos empenhos disponibilizados no Portal da Transparência de forma a possibilitar o cálculo de faixas de preço para produtos comprados pelo Governo Federal. Além disso, são apresentadas também algumas análises leitas com base nessas faixas de forma a enfaltizar sua importância para a melhoria da gestão dos recursos públicos tanto na identificação de gestores com boas políticas de compras como na identificação de oportunidades de economia.

# RESUMO Quantidade total de Compras 914 Valor total das compras R\$ 7.537.762.97 Fiaixa de preço geral R\$ 4,85 a R\$ 4.545.00

#### Definição das Faixas de preço









# Histograma do Valor Unitário 80 91 7 8 91 10 111 Valor Unitário em R\$

#### Análise dos Resultados

Economia em Potencial de R\$ 359.820.47 ou 4.77%















#### Transparency and Awards





2.2. Banco de Preço da Administração Pública Federal: criar um banco de dados que contenha um preço de referência dos produtos mais comprados pelo Governo Federal, a partir dos dados publicados no portal da transparência. A interface possibilitará a identificação de preços médios dos produtos, constituindo estratégia eficiente para a elaboração de orçamentos e licitações, para a disseminação de melhores práticas nas compras públicas, bem como para o apoio às ações de combate à corrupção, nas circunstâncias em que se verifique a existência de aquisições com sobrepreço.

Órgão responsável: Controladoria-Geral da União

Implementação até: Outubro/2014



Search for Reference Price

Compute Reference Price

Generate Product Sheet

Search for Note of Pu