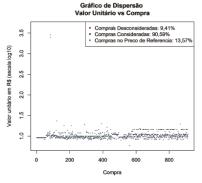

\$ 9,07 (resma)

#### Observações:

Essa ficha foi criada a partir da metodologia desenvolvida pela DIE/CGU, baseada em técnicas de mineração de dados, para extrair as informações necessárias dos empenhos disponibilizados no Portal da Transparência de forma a possibilitar o cálculo de faixas de preço para produtos comprados pelo Governo Federal. Além disso, são apresentadas também algumas análises leitas com base nessas faixas de forma a enfaltizar sua importância para a melhoria da gestão dos recursos públicos tanto na identificação de gestores com boas políticas de compras como na identificação de oportunidades de economia.

# RESUMO Quantidade total de Compras 914 Valor total das compras R\$ 7.537.762.97 Fiaixa de preço geral R\$ 4,85 a R\$ 4.545.00

#### Definição das Faixas de preço









# Histograma do Valor Unitário 80 91 7 8 91 10 111 Valor Unitário em R\$

#### Análise dos Resultados

Economia em Potencial de R\$ 359.820.47 ou 4.77%















#### Transparency and Awards





2.2. Banco de Preço da Administração Pública Federal: criar um banco de dados que contenha um preço de referência dos produtos mais comprados pelo Governo Federal, a partir dos dados publicados no portal da transparência. A interface possibilitará a identificação de preços médios dos produtos, constituindo estratégia eficiente para a elaboração de orçamentos e licitações, para a disseminação de melhores práticas nas compras públicas, bem como para o apoio às ações de combate à corrupção, nas circunstâncias em que se verifique a existência de aquisições com sobrepreço.

Órgão responsáv