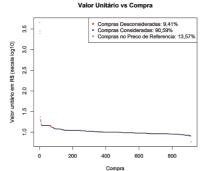

9,07 (resma)

#### Observações:

Essa ficha foi criada a partir da metodologia desenvolvida pela DIE/CGU, baseada em técnicas de mineração de dados, para extrair as informações necessárias dos empenhos disponibilizados no Portal da Transparência de forma a possibilitar o cálculo de faixas de preço para produtos comprados pelo Governo Federal. Além disso, são apresentadas também algumas análises leitas com base nessas faixas de forma a enfaltizar sua importância para a melhoria da gestão dos recursos públicos tanto na identificação de gestores com boas políticas de compras como na identificação de oportunidades de economia.

# RESUMO Quantidade total de Compras 914 Valor total das compras R\$ 7.537.762.97 Fiaixa de preço geral R\$ 4,85 a R\$ 4.545.00

#### Definição das Faixas de preço









# Histograma do Valor Unitário 80 91 7 8 91 10 111 Valor Unitário em R\$

#### Análise dos Resultados

Economia em Potencial de R\$ 359.820.47 ou 4.77%















#### Transparency and Awards





2.2. Banco de Preço da Administração Pública Federal: criar um banco de dados que contenha um preço de referência dos produtos mais comprados pelo Governo Federal, a partir dos dados publicados no portal da transparência. A interface possibilitará a identificação de preços médios dos produtos, constituindo estratégia eficiente para a elaboração de orçamentos e licitações, para a disseminação de melhores práticas nas compras públicas, bem como para o apoio às ações de combate à corrupção, nas circunstâncias em que se verifique a existência de aquisições com sobrepreço.

Órgão responsável