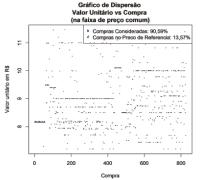

,07 (resma)

#### Observações:

Essa ficha foi criada a partir da metodologia desenvolvida pela DIE/CGU, baseada em técnicas de mineração de dados, para extrair as informações necessárias dos empenhos disponibilizados no Portal da Transparência de forma a possibilitar o cálculo de faixas de preço para produtos comprados pelo Governo Federal. Além disso, são apresentadas também algumas análises leitas com base nessas faixas de forma a enfaltizar sua importância para a melhoria da gestão dos recursos públicos tanto na identificação de gestores com boas políticas de compras como na identificação de oportunidades de economia.

# RESUMO Quantidade total de Compras 914 Valor total das compras R\$ 7.537.762.97 Fiaixa de preço geral R\$ 4,85 a R\$ 4.545.00

#### Definição das Faixas de preço









# Histograma do Valor Unitário 80 91 7 8 91 10 111 Valor Unitário em R\$

#### Análise dos Resultados

Economia em Potencial de R\$ 359.820.47 ou 4.77%















#### Transparency and Awards





2.2. Banco de Preço da Administração Pública Federal: criar um banco de dados que contenha um preço de referência dos produtos mais comprados pelo Governo Federal, a partir dos dados publicados no portal da transparência. A interface possibilitará a identificação de preços médios dos produtos, constituindo estratégia eficiente para a elaboração de orçamentos e licitações, para a disseminação de melhores práticas nas compras públicas, bem como para o apoio às ações de combate à corrupção, nas circunstâncias em que se verifique a existência de aquisições com sobrepreço.

Órgão responsável: