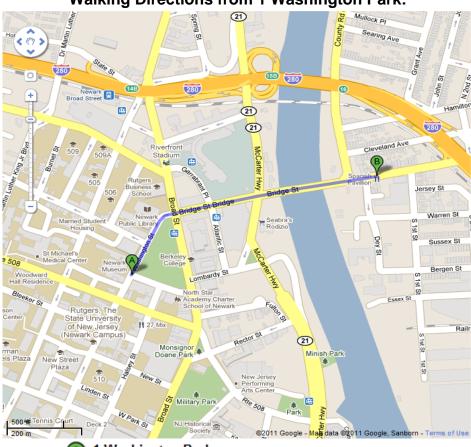

# **Walking Directions from 1 Washington Park:**

Newark, NJ 07102

#### 1. Head northeast on Washington St toward James St

2. Continue onto Bridge St/Bridge St Bridge

0.2 mi

Continue onto Harrison Ave Destination will be on the right

- 0.1 mi

0.1 mi

Spanish Pavillion 31 Harrison Avenue Harrison, NJ 07029