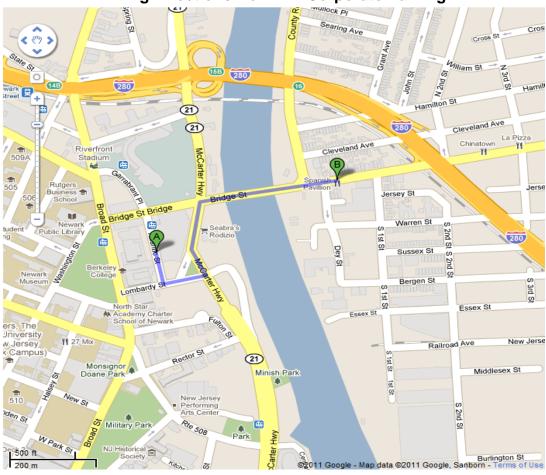

# **Driving Directions from IDT Corporate Parking:**

### 32 Atlantic St Newark, NJ 07102

- 1. Head south on Atlantic St toward Lombardy St
- 2. Turn left onto Lombardy St

292 ft

0.1 mi

- **◆ 3.** Turn left onto NJ-21 N 0.1 mi
- 4. Take the 1st right onto Bridge St/Bridge St Bridge
  - 5. Continue onto Harrison Ave
    Destination will be on the right

### Spanish Pavillion 31 Harrison Avenue

Harrison, NJ 07029